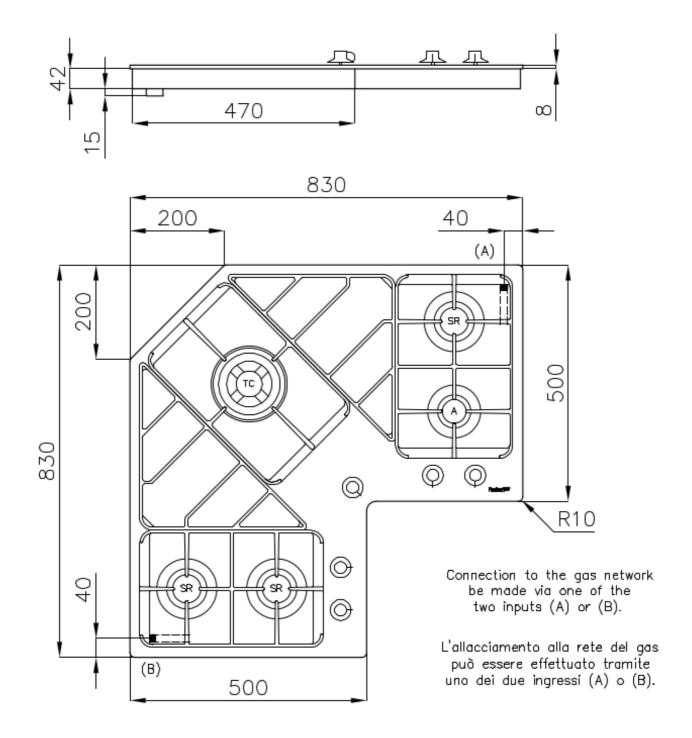

#### DETAILS

| Edge/Installation Type | Standard (8 mm Edge)                                                                 |
|------------------------|--------------------------------------------------------------------------------------|
| Finish                 | Foster brushed                                                                       |
| Material               | AISI 304 stainless steel                                                             |
| Texture                | Brushed in line                                                                      |
| Supply                 | 220 - 240 V; 50/60 Hz                                                                |
| Dimensions             | 830x830 mm                                                                           |
| Base size              | 83cm                                                                                 |
| Full description       | Angular gas hob 83x83 cm - 5 burners - STD edge - for standard built in installation |
| Heating element        | Five burners                                                                         |

| Built-in hole   | View technical data sheet                                                                                                                                                                                                                                                                        |
|-----------------|--------------------------------------------------------------------------------------------------------------------------------------------------------------------------------------------------------------------------------------------------------------------------------------------------|
| Grids           | Cast iron grids and enamelled burner covers                                                                                                                                                                                                                                                      |
| Total power     | 9.750 W                                                                                                                                                                                                                                                                                          |
| Auxiliary       | 1.000 W                                                                                                                                                                                                                                                                                          |
| Semirapid       | 3x1.750 W                                                                                                                                                                                                                                                                                        |
| Triple crown    | 3.500 W                                                                                                                                                                                                                                                                                          |
| Safety          | Safety valve with quick-acting thermocouple                                                                                                                                                                                                                                                      |
| Ignition        | Electric ignition under knob                                                                                                                                                                                                                                                                     |
| Gas type        | Tested for installation with natural gas, LPG nozzle set included.                                                                                                                                                                                                                               |
| Туре            | Gas Hob                                                                                                                                                                                                                                                                                          |
| FEATURES        |                                                                                                                                                                                                                                                                                                  |
| Cast iron grids | Cast-iron is the ideal material for an hob grid, this due to the manifold properties characterising<br>it: high heat capacity that improves cooking performance; high weight and stability that<br>improve safety; sturdiness that preserves the hob's original aspect over time; easy cleaning. |
| Safe cooking    | All Foster cooker hobs are equipped with safety valves. They shut off the gas supply very quickly if the flame accidentally goes out.                                                                                                                                                            |