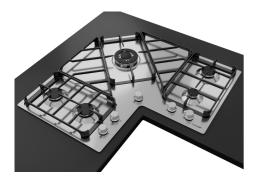

### **Cooker hob Angolare**

Gas hobs

Code: 7038 052

#### DETAILS

| Edge/Installation Type | Standard (8 mm Edge)                                                                 |
|------------------------|--------------------------------------------------------------------------------------|
| Finish                 | Foster brushed                                                                       |
| Material               | AISI 304 stainless steel                                                             |
| Texture                | Brushed in line                                                                      |
| Supply                 | 220 - 240 V; 50/60 Hz                                                                |
| Dimensions             | 830x830 mm                                                                           |
| Base size              | 83cm                                                                                 |
| Full description       | Angular gas hob 83x83 cm - 5 burners - STD edge - for standard built in installation |
| Heating element        | Five burners                                                                         |

| Built-in hole   | View technical data sheet                                                                                                                                                                                                                                                                        |
|-----------------|--------------------------------------------------------------------------------------------------------------------------------------------------------------------------------------------------------------------------------------------------------------------------------------------------|
| Grids           | Cast iron grids and enamelled burner covers                                                                                                                                                                                                                                                      |
| Total power     | 9.750 W                                                                                                                                                                                                                                                                                          |
| Auxiliary       | 1.000 W                                                                                                                                                                                                                                                                                          |
| Semirapid       | 3x1.750 W                                                                                                                                                                                                                                                                                        |
| Triple crown    | 3.500 W                                                                                                                                                                                                                                                                                          |
| Safety          | Safety valve with quick-acting thermocouple                                                                                                                                                                                                                                                      |
| Ignition        | Electric ignition under knob                                                                                                                                                                                                                                                                     |
| Gas type        | Tested for installation with natural gas, LPG nozzle set included.                                                                                                                                                                                                                               |
| Туре            | Gas Hob                                                                                                                                                                                                                                                                                          |
| FEATURES        |                                                                                                                                                                                                                                                                                                  |
| Cast iron grids | Cast-iron is the ideal material for an hob grid, this due to the manifold properties characterising<br>it: high heat capacity that improves cooking performance; high weight and stability that<br>improve safety; sturdiness that preserves the hob's original aspect over time; easy cleaning. |
| Safe cooking    | All Foster cooker hobs are equipped with safety valves. They shut off the gas supply very quickly if the flame accidentally goes out.                                                                                                                                                            |