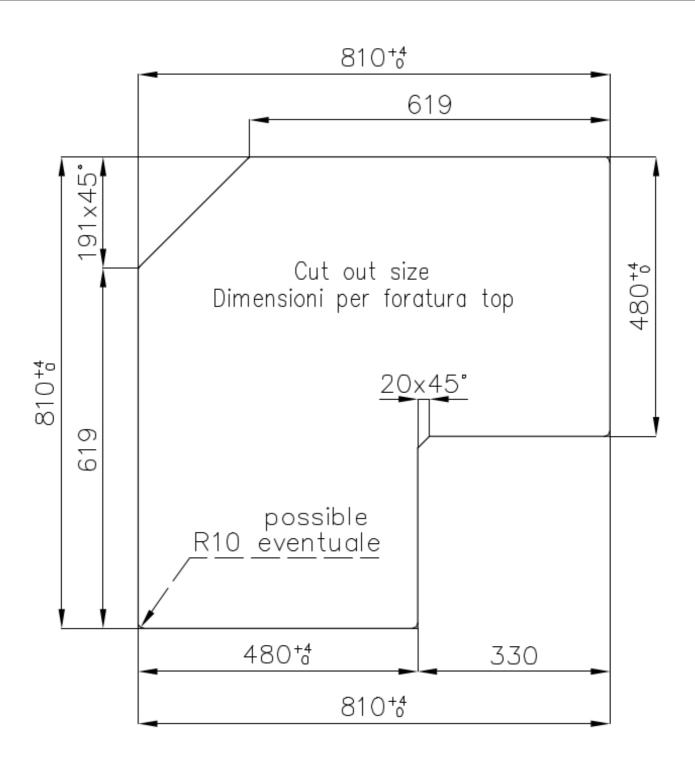

#### DETAILS

| Edge/Installation Type | Standard (8 mm Edge)                                                                 |
|------------------------|--------------------------------------------------------------------------------------|
| Finish                 | Foster brushed                                                                       |
| Material               | AISI 304 stainless steel                                                             |
| Texture                | Brushed in line                                                                      |
| Supply                 | 220 - 240 V; 50/60 Hz                                                                |
| Dimensions             | 830x830 mm                                                                           |
| Base size              | 83cm                                                                                 |
| Full description       | Angular gas hob 83x83 cm - 5 burners - STD edge - for standard built in installation |
| Heating element        | Five burners                                                                         |

| Built-in hole   | View technical data sheet                                                                                                                                                                                                                                                                        |
|-----------------|--------------------------------------------------------------------------------------------------------------------------------------------------------------------------------------------------------------------------------------------------------------------------------------------------|
| Grids           | Cast iron grids and enamelled burner covers                                                                                                                                                                                                                                                      |
| Total power     | 9.750 W                                                                                                                                                                                                                                                                                          |
| Auxiliary       | 1.000 W                                                                                                                                                                                                                                                                                          |
| Semirapid       | 3x1.750 W                                                                                                                                                                                                                                                                                        |
| Triple crown    | 3.500 W                                                                                                                                                                                                                                                                                          |
| Safety          | Safety valve with quick-acting thermocouple                                                                                                                                                                                                                                                      |
| Ignition        | Electric ignition under knob                                                                                                                                                                                                                                                                     |
| Gas type        | Tested for installation with natural gas, LPG nozzle set included.                                                                                                                                                                                                                               |
| Туре            | Gas Hob                                                                                                                                                                                                                                                                                          |
| FEATURES        |                                                                                                                                                                                                                                                                                                  |
| Cast iron grids | Cast-iron is the ideal material for an hob grid, this due to the manifold properties characterising<br>it: high heat capacity that improves cooking performance; high weight and stability that<br>improve safety; sturdiness that preserves the hob's original aspect over time; easy cleaning. |
| Safe cooking    | All Foster cooker hobs are equipped with safety valves. They shut off the gas supply very quickly if the flame accidentally goes out.                                                                                                                                                            |