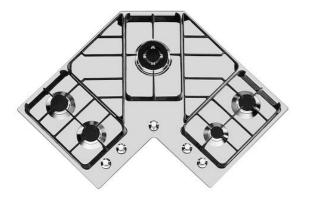

### **Cooker hob Angolare**

Gas hobs

Code: 7038 052

#### DETAILS

| Edge/Installation Type | Standard (8 mm Edge)                                                                 |
|------------------------|--------------------------------------------------------------------------------------|
| Finish                 | Foster brushed                                                                       |
| Material               | AISI 304 stainless steel                                                             |
| Texture                | Brushed in line                                                                      |
| Supply                 | 220 - 240 V; 50/60 Hz                                                                |
| Dimensions             | 830x830 mm                                                                           |
| Base size              | 83cm                                                                                 |
| Full description       | Angular gas hob 83x83 cm - 5 burners - STD edge - for standard built in installation |
| Heating element        | Five burners                                                                         |

| Built-in hole   | View technical data sheet                                                                                                                                                                                                                                                                        |
|-----------------|--------------------------------------------------------------------------------------------------------------------------------------------------------------------------------------------------------------------------------------------------------------------------------------------------|
| Grids           | Cast iron grids and enamelled burner covers                                                                                                                                                                                                                                                      |
| Total power     | 9.750 W                                                                                                                                                                                                                                                                                          |
| Auxiliary       | 1.000 W                                                                                                                                                                                                                                                                                          |
| Semirapid       | 3x1.750 W                                                                                                                                                                                                                                                                                        |
| Triple crown    | 3.500 W                                                                                                                                                                                                                                                                                          |
| Safety          | Safety valve with quick-acting thermocouple                                                                                                                                                                                                                                                      |
| Ignition        | Electric ignition under knob                                                                                                                                                                                                                                                                     |
| Gas type        | Tested for installation with natural gas, LPG nozzle set included.                                                                                                                                                                                                                               |
| Туре            | Gas Hob                                                                                                                                                                                                                                                                                          |
| FEATURES        |                                                                                                                                                                                                                                                                                                  |
| Cast iron grids | Cast-iron is the ideal material for an hob grid, this due to the manifold properties characterising<br>it: high heat capacity that improves cooking performance; high weight and stability that<br>improve safety; sturdiness that preserves the hob's original aspect over time; easy cleaning. |
| Safe cooking    | All Foster cooker hobs are equipped with safety valves. They shut off the gas supply very quickly if the flame accidentally goes out.                                                                                                                                                            |